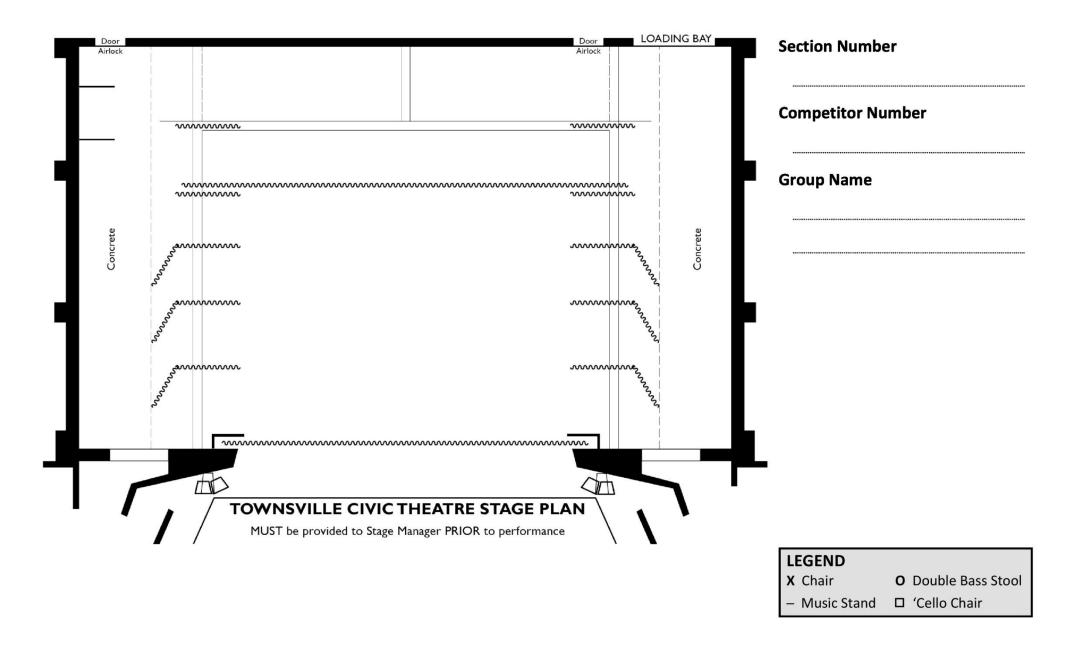

# 10 STAGE PLAN for Ensembles, Bands & Orchestras

A completed stage plan (from last pages of Entry Book) must be submitted.

Percussion will be pre-set, as shown on Stage Plan, & not moved, even if not using, for 18 & Under Bands & Symphony Orchestras.

## 11 INSTRUMENTS PROVIDED FOR ENSEMBLES, BANDS AND ORCHESTRAS

To avoid backstage congestion, and limit set-up time for bands, the following will be available at the Theatre. All Groups are requested not to bring these instruments:

4 pedal timpani 1 snare drum and stand 1 orchestral bass drum

1 pair orchestral crash cymbals 1 bass drum (small size for primary school Groups)

1 suspended cymbal 1 glockenspiel and stand 1 drum kit 1 xylophone 1 marimba 1 vibraphone

Stage Band: 1 electric piano /keyboard and 1 rhythm and 1 bass amp

Guitar Ensemble: I bass amp (if needed)

SYMPHONY ORCHESTRAS | CONCERT BANDS (18YRS & UNDER)