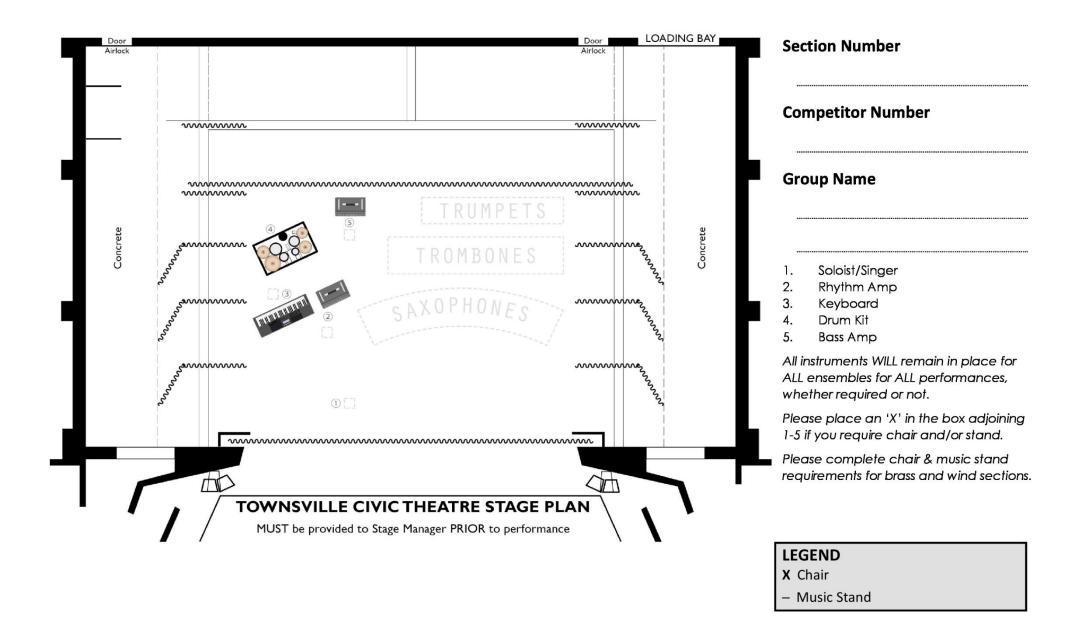

# 10 STAGE PLAN for Ensembles, Bands & Orchestras

A completed stage plan (from last pages of Entry Book) must be submitted.

Percussion will be pre-set, as shown on Stage Plan, & not moved, even if not using, for 18 & Under Bands & Symphony Orchestras.

## 11 INSTRUMENTS PROVIDED FOR ENSEMBLES, BANDS AND ORCHESTRAS

To avoid backstage congestion, and limit set-up time for bands, the following will be available at the Theatre. All Groups are requested not to bring these instruments:

Stage Band: 1 electric piano /keyboard and 1 rhythm and 1 bass amp

Guitar Ensemble: I bass amp (if needed)

# **STAGE BANDS**