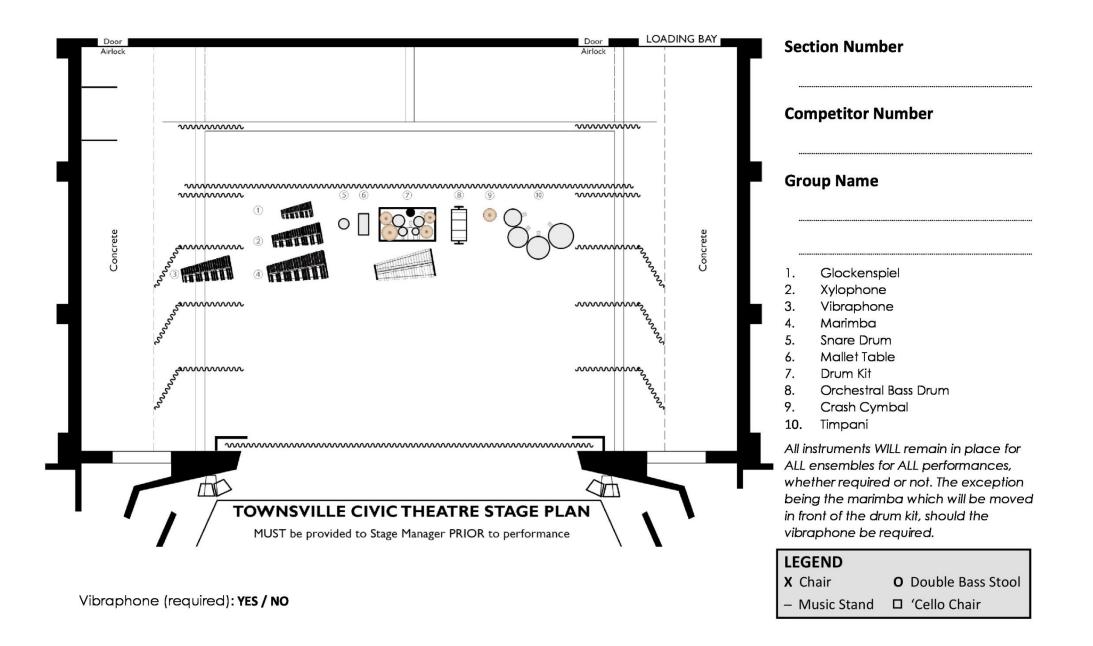

# 10 STAGE PLAN for Ensembles, Bands & Orchestras

A completed stage plan (from last pages of Entry Book) must be submitted.

Percussion will be pre-set, as shown on Stage Plan, & not moved, even if not using, for 18 & Under Bands & Symphony Orchestras.

## 11 INSTRUMENTS PROVIDED FOR ENSEMBLES, BANDS AND ORCHESTRAS

To avoid backstage congestion, and limit set-up time for bands, the following will be available at the Theatre. All Groups are requested not to bring these instruments:

4 pedal timpani 1 snare drum and stand 1 orchestral bass drum

1 pair orchestral crash cymbals 1 bass drum (small size for primary school Groups)

1 suspended cymbal 1 glockenspiel and stand 1 drum kit 1 xylophone 1 marimba 1 vibraphone

SYMPHONY ORCHESTRAS | CONCERT BANDS (18YRS & UNDER)